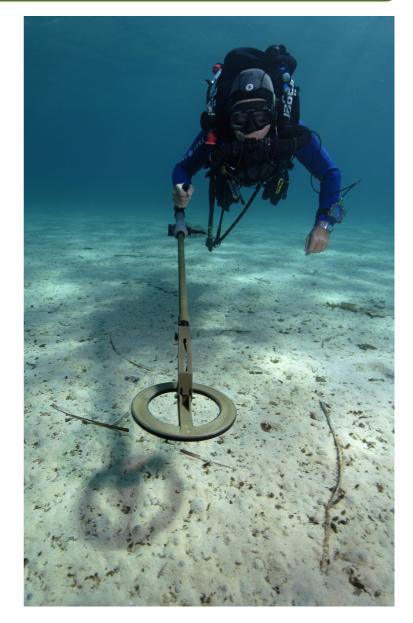

## UNDERWATER METAL DETECTOR UWEX 725 K NSN 6695-12-360-1620

The UWEX 725 K is a high sensitivity eddy current metal detector for underwater and normal land use.

The detector transmits an electromagnetic field of low intensity and bipolar character improving safety against magnetic influence fuses. It can be operated in a "silent mode", without headset, indicating target acquisition by a LED, in order to avoid the triggering of acoustic sensors.

The short detector length and the oneknob operation makes it a handy and easy to use for divers and for underwater EOD. In normal land use it can be applied in extended version.

The search device is waterproof to a depth of 90 m. The UWEX 725 K detects ferrous and non-ferrous metals and alloys. It transmits detection signals either by audio indication in the headset or by a visual indication through LED.