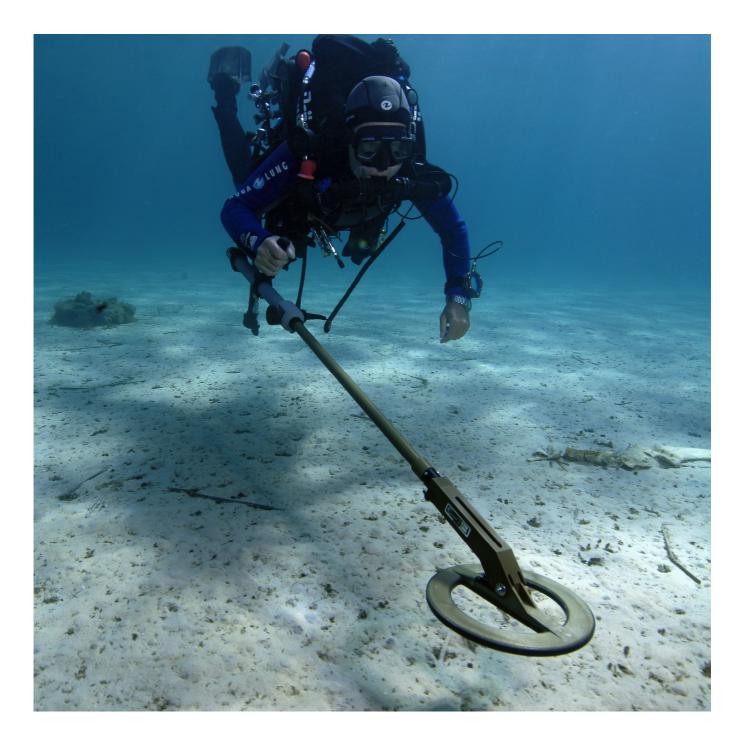

## UNDERWATER METAL DETECTOR UWEX 725 K NSN 6695-12-360-1620

The UWEX 725 K is a high sensitivity eddy current metal detector for underwater and normal land use.

The detector transmits an electromagnetic field of low intensity and bipolar character improving safety against magnetic influence fuses. It can be operated in a "silent mode", without headset, indicating target acquisition by a LED, in order to avoid the triggering of acoustic sensors.

The short detector length and the oneknob operation makes it a handy and easy to use for divers and for underwater EOD. In normal land use it can be applied in extended version.

The search device is waterproof to a depth of 90 m. The UWEX 725 K detects ferrous and non-ferrous metals and alloys. It transmits detection signals either by audio indication in the headset or by a visual indication through LED.