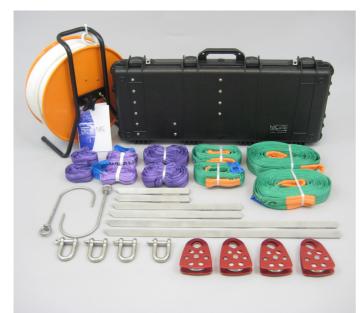

### NSN 1385-99-464-1274

A heavy-duty kit for moving vehicles or heavy suspect objects. The kit contains a range of rated slings and heavy duty snatch blocks. Supplied in a rigid carrying case.

| 150m reel, with white 10 mm line | • |
|----------------------------------|---|
| Webbing sling, 50 mm wide x 2m   | 2 |
| Webbing sling, 50 mm wide x 6m   | 2 |
| Round sling, 1m diameter         | 2 |
| Round sling, 2m diameter         | 2 |
| Round sling, 4m diameter         | 2 |
| Stake, short                     | 2 |
| Stake, medium                    | 2 |
| Stake, long                      | 2 |
| D shaped shackle                 | 4 |
| Snatch block                     | 4 |
| Large heavy duty hook, with eye  | 2 |
| Case                             | 1 |