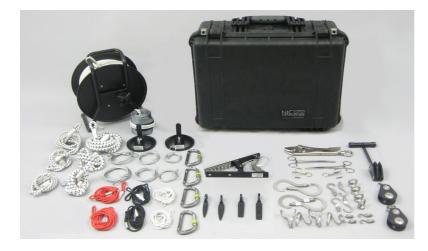

## HEAVY DUTY HOOK AND LINE KIT

#### NSN 1385-99-151-4889

This kit is the basic, standard hook and line kit. It has all the essential tools to carry out complete basic hook and line procedures. Supplied in a rigid carrying case.

Reel: all steel construction with tubular frame, reel diameter 300mm, fitted with brake device and spring loaded clutch mechanism to prevent reel overrun during winding out.

Rope: 5.5mm diameter, Kevlar core with polyester over braid. 120m long, fitted with snap hook, 1% max stretch at full load.

| Wire sling, 2.0mm dia x 2m long         | 2    |
|-----------------------------------------|------|
| Wire sling, 3.0mm dia x 2m long         | 2    |
| Shock cord, 10mm dia x 2m long, soft ey | /e 1 |
| Shock cord, 10mm dia x 1m long, soft ey |      |
| Shock cord, 12mm dia x 2m long, soft ey | /e 1 |
| Shock cord, 12mm dia x 1m long, soft ey | /e 2 |
| Piton spearpoint small                  | 1    |
| Piton spearpoint large                  | 1    |
| Piton chisel small                      | 1    |
| Piton chisel large                      | 1    |
| Single suction pad with anchor point    | 2    |
| Cantilever clamp                        | 1    |
| Self grip forceps                       | 2    |
| Self grip pliers with eye               | 1    |
| Karabiner (alloy) small screwgate       | 4    |
| Pulling handle                          | 1    |
| Belt sling                              | 1    |
|                                         |      |

# **EPSILON HOOK AND LINE KIT**

| Rigid case<br>Hook, small single barb<br>Hook, large single barb<br>Hook, medium single barb | 1<br>2<br>2<br>2 |
|----------------------------------------------------------------------------------------------|------------------|
| Reel, white kevlar for hook & line kit                                                       | 1                |
| Hook triple barbed with keyring                                                              | 2                |
| Snatch block                                                                                 | 2                |
| Hook, small single plain                                                                     | 2                |
| Hook, medium single plain                                                                    | 2                |
| Hook, medium double plain                                                                    | 2                |
| Hook, medium double barbed                                                                   | 2                |
| Hook large single plain                                                                      | 2                |
| 25mm eye                                                                                     | 4                |
| Rope sling, 3mm dia x 2m long                                                                | 2                |
| Rope sling, 4mm dia x 2m long                                                                | 2                |
| Rope sling, 5mm dia x 2m long                                                                | 2                |
| Wire sling, 1.5mm dia x 2m long                                                              | 2                |