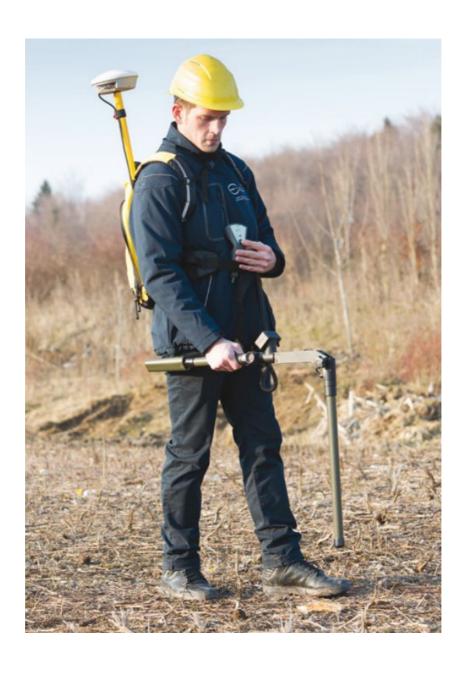

## MAGNETOMETER MINIMAG

EBINGER is a leading manufacturer of gradiometer probes, which after more than half a century in explosive ordnance clearance have proven themselves in bomb and munitions searches.

Early probes were thick and heavy, but today new technologies enable the production of robust yet lightweight search devices.

A prime example of these new technologies is the EBINGER MINIMAG, designed mainly for rapid deployment. Weighting in at 1,480 g or 1,550 g (depending on power supply), it is extremely lightweight and manoeuvrable.

With quick localisation and precise guides, the probe reduces the time factor in search work. The operator is not encumbered by a heavy device.