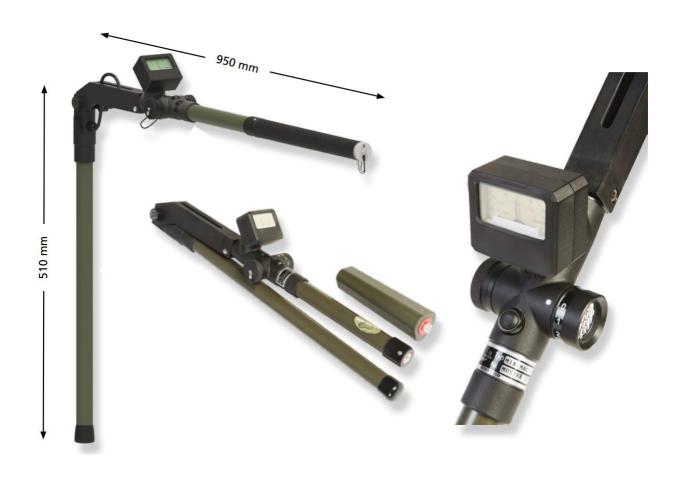

Early probes were thick and heavy, but today new technologies enable the production of robust yet lightweight search devices.

A prime example of these new technologies is the EBINGER MINIMAG, designed mainly for rapid deployment. Weighting in at 1,480 g or 1,550 g (depending on power supply), it is extremely lightweight and manoeuvrable.

## **TECHNICAL DATA**

Power Supply : 6 C cells or Lithium rechargeable battery