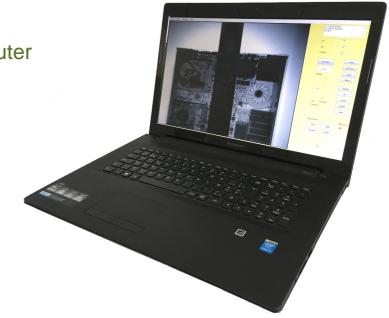

The <u>transmission</u> between the control PC, the flat panel and the x-ray generator can be <u>wired or wireless</u>.

The Vision-X MK8 software integrates many functions: choice of language, zoom, exposure of adjustable x-ray, function 1 or 4 consecutive exposures, sound alarm during activation of x-ray, easy access to the image database, export of images.

Image improvement functions are also available : adjusting the brightness and contrast, function reversing the polarity of the image, rotate, zoom, sharpness, 3D image effect, horizontal / vertical mirror, correction of the shadow, filters: low, medium, high, smoothing, sobel, laplacian, find edges, histogram equalization, pseudo colors.

## **TECHNICAL DATA**

Technology : amorphous silicone with TFT Active area : 42.3 x 35.8 cm Pixel size : 139 µm Shades of grey : 65535 Conversion A/D: 16 bits Communication interface : 2,4 GHz and wired LAN Communication range : radio 200 m, wired 50 m Dimensions (Panel) : 47.5 x 40.0 x 1.8 cm Power : 100-240 VAC (50-60 Hz) or Li-ion rechargeable battery Battery operating time : 3 hours Operation temperature : -20 to 50 °C Storage temperature : -20 to 50 °C Specifications PC (Mini) : processor Intel Dual Core, 4 Go RAM, Hard disk 500 Go, screen 14" , Windows 7 Transit case : IM 2875 - 63 x 60 x 33 cm Total weight : approx. 30 kg