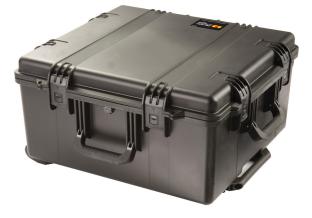

A <u>very compact suitcase</u>, with a specific foaming, includes all the x-ray system:

- The flat panel
- The electronic box and its external power supply
- The control computer (or tablet) and charger
- The X-ray generator, batteries and charger
- The wireless control of the x-ray generator
- A reel with 50 m cable
- All cables and accessories

## **TECHNICAL DATA**

Technology : amorphous silicone with TFT Active area : 42.3 x 35.8 cm Pixel size : 139 µm Shades of grey : 65535 Conversion A/D: 16 bits Communication interface : 2,4 GHz and wired LAN Communication range : radio 200 m, wired 50 m Dimensions (Panel) : 47.5 x 40.0 x 1.8 cm Power : 100-240 VAC (50-60 Hz) or Li-ion rechargeable battery Battery operating time : 3 hours Operation temperature : -20 to 50 °C Storage temperature : -20 to 50 °C Specifications PC (Mini) : processor Intel Dual Core, 4 Go RAM, Hard disk 500 Go, screen 14" , Windows 7 Transit case : IM 2875 - 63 x 60 x 33 cm Total weight : approx. 30 kg