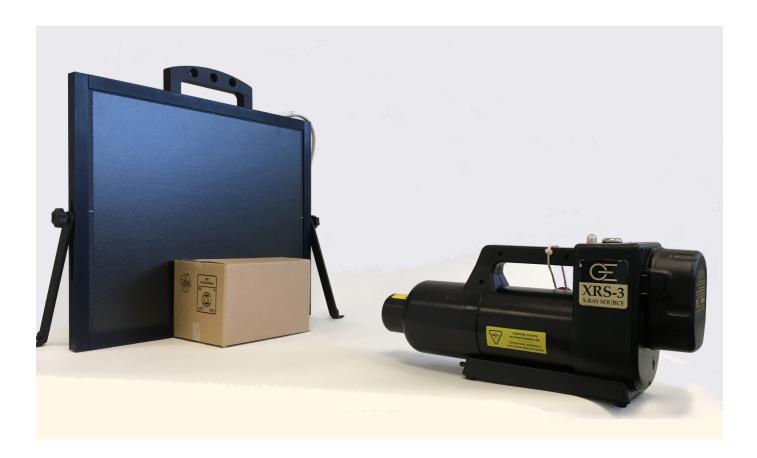

A <u>very compact suitcase</u>, with a specific foaming, includes all the x-ray system:

- The flat panel
- The electronic box and its external power supply
- The control computer (or tablet) and charger
- The X-ray generator, batteries and charger
- The wireless control of the x-ray generator
- A reel with 50 m cable
- All cables and accessories

## **TECHNICAL DATA**

Technology : amorphous silicone with TFT Active area : 42.3 x 35.8 cm Pixel size : 139 µm Shades of grey : 65535 Conversion A/D: 16 bits Communication interface : 2,4 GHz and wired LAN Communication range : radio 200 m, wired 50 m Dimensions (Panel) : 47.5 x 40.0 x 1.8 cm Power : 100-240 VAC (50-60 Hz) or Li-ion rechargeable battery Battery operating time : 3 hours Operation temperature : -20 to 50 °C Storage temperature : -20 to 50 °C Specifications PC (Mini) : processor Intel Dual Core, 4 Go RAM, Hard disk 500 Go, screen 14" , Windows 7 Transit case : IM 2875 - 63 x 60 x 33 cm Total weight : approx. 30 kg