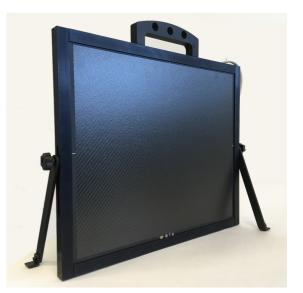

The amorphous silicon flat panel provides light weight and unmatched image quality. Thanks to its <u>reduced</u> <u>thickness</u>, it can be used in many applications where conventional cameras housings are not applicable.

## **TECHNICAL DATA**

Technology : amorphous silicone with TFT Active area : 42.3 x 35.8 cm Pixel size : 139 µm Shades of grey : 65535 Conversion A/D: 16 bits Communication interface : 2,4 GHz and wired LAN Communication range : radio 200 m, wired 50 m Dimensions (Panel) : 47.5 x 40.0 x 1.8 cm Power : 100-240 VAC (50-60 Hz) or Li-ion rechargeable battery Battery operating time : 3 hours Operation temperature : -20 to 50 °C Storage temperature : -20 to 50 °C Specifications PC (Mini) : processor Intel Dual Core, 4 Go RAM, Hard disk 500 Go, screen 14" , Windows 7 Transit case : IM 2875 - 63 x 60 x 33 cm Total weight : approx. 30 kg