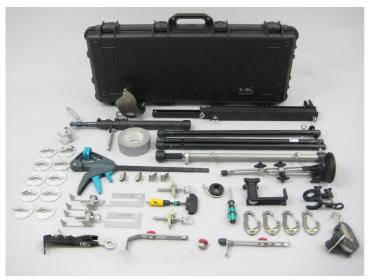

#### NSN 1385-99-979-2427

Karabiner with roller 4 Button pusher handle attachment Finger pull handle opener attachment

| Building door lever handle turner clamp | 1  |
|-----------------------------------------|----|
| Building door knob turner clamp         | 1  |
| Short screw assembly for clamps         | 1  |
| Diamond tipped window breaker           | 1  |
| Self grip handle lifter                 | 1  |
| Button pusher with suction pad          | 1  |
| Key turner                              | 1  |
| Recessed handle lifter                  | 1  |
| Tyre clamp                              | 1  |
| Over hinge eye                          | 2  |
| Under door eye                          | 2  |
| Cavity wall eye                         | 2  |
| Door pusher attachment                  | 1  |
| Cavity wall eye fitting kit             | 1  |
| Hood/bonnet a frame                     | 1  |
| Rigid case for hl007100                 | 1  |
| Duck tape 50mm x 50m                    | 1  |
| Self grip pliers with eye               | 1  |
| Pulley with jammer cleat                | 1  |
| Sticky eye                              | 10 |
| Gangway brace                           | 1  |