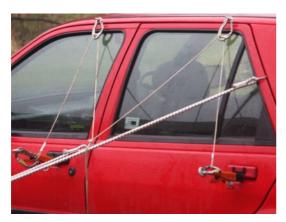

#### ALPHA 6 HOOK AND LINE KIT NSN 1385-99-213-3989

| Karabiner with roller                | 4  |
|--------------------------------------|----|
| Button pusher handle attachment      | 1  |
| Finger pull handle opener attachment | 1  |
| Short screw assembly for clamps      | 1  |
| Diamond tipped window breaker        | 1  |
| Self grip handle lifter              | 1  |
| Button pusher with suction pad       | 1  |
| Key turner                           | 1  |
| Recessed handle lifter               | 1  |
| Tyre clamp                           | 1  |
| Hood/bonnet a frame                  | 1  |
| Rigid case for hl007300              | 1  |
| Duck tape 50mm x 50m                 | 1  |
| Sticky eye                           | 10 |
| , ,                                  |    |