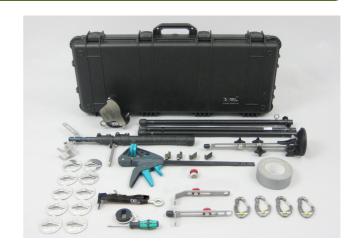

#### NSN 1385-99-979-2427

Karabiner with roller 4 Button pusher handle attachment Finger pull handle opener attachment

| Building door lever handle turner clamp | 1  |
|-----------------------------------------|----|
| Building door knob turner clamp         | 1  |
| Short screw assembly for clamps         | 1  |
| Diamond tipped window breaker           | 1  |
| Self grip handle lifter                 | 1  |
| Button pusher with suction pad          | 1  |
| Key turner                              | 1  |
| Recessed handle lifter                  | 1  |
| Tyre clamp                              | 1  |
| Over hinge eye                          | 2  |
| Under door eye                          | 2  |
| Cavity wall eye                         | 2  |
| Door pusher attachment                  | 1  |
| Cavity wall eye fitting kit             | 1  |
| Hood/bonnet a frame                     | 1  |
| Rigid case for hl007100                 | 1  |
| Duck tape 50mm x 50m                    | 1  |
| Self grip pliers with eye               | 1  |
| Pulley with jammer cleat                | 1  |
| Sticky eye                              | 10 |
| Gangway brace                           | 1  |