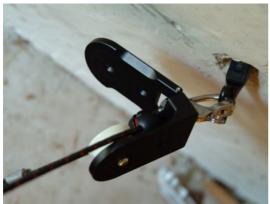

#### NSN 1385-99-979-2427

Karabiner with roller 4 Button pusher handle attachment Finger pull handle opener attachment

| Building door lever handle turner clamp | 1  |
|-----------------------------------------|----|
| Building door knob turner clamp         | 1  |
| Short screw assembly for clamps         | 1  |
| Diamond tipped window breaker           | 1  |
| Self grip handle lifter                 | 1  |
| Button pusher with suction pad          | 1  |
| Key turner                              | 1  |
| Recessed handle lifter                  | 1  |
| Tyre clamp                              | 1  |
| Over hinge eye                          | 2  |
| Under door eye                          | 2  |
| Cavity wall eye                         | 2  |
| Door pusher attachment                  | 1  |
| Cavity wall eye fitting kit             | 1  |
| Hood/bonnet a frame                     | 1  |
| Rigid case for hl007100                 | 1  |
| Duck tape 50mm x 50m                    | 1  |
| Self grip pliers with eye               | 1  |
| Pulley with jammer cleat                | 1  |
| Sticky eye                              | 10 |
| Gangway brace                           | 1  |