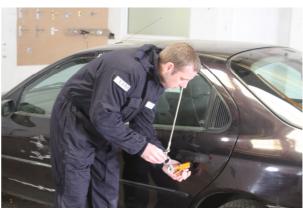

#### ALPHA 6 HOOK AND LINE KIT NSN 1385-99-213-3989

| Karabiner with roller                | 4  |
|--------------------------------------|----|
| Button pusher handle attachment      | 1  |
| Finger pull handle opener attachment | 1  |
| Short screw assembly for clamps      | 1  |
| Diamond tipped window breaker        | 1  |
| Self grip handle lifter              | 1  |
| Button pusher with suction pad       | 1  |
| Key turner                           | 1  |
| Recessed handle lifter               | 1  |
| Tyre clamp                           | 1  |
| Hood/bonnet a frame                  | 1  |
| Rigid case for hl007300              | 1  |
| Duck tape 50mm x 50m                 | 1  |
| Sticky eye                           | 10 |
| , ,                                  |    |