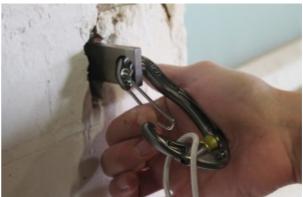

#### NSN 1385-99-979-2427

Karabiner with roller 4 Button pusher handle attachment Finger pull handle opener attachment

| Building door lever handle turner clamp | 1  |
|-----------------------------------------|----|
| Building door knob turner clamp         | 1  |
| Short screw assembly for clamps         | 1  |
| Diamond tipped window breaker           | 1  |
| Self grip handle lifter                 | 1  |
| Button pusher with suction pad          | 1  |
| Key turner                              | 1  |
| Recessed handle lifter                  | 1  |
| Tyre clamp                              | 1  |
| Over hinge eye                          | 2  |
| Under door eye                          | 2  |
| Cavity wall eye                         | 2  |
| Door pusher attachment                  | 1  |
| Cavity wall eye fitting kit             | 1  |
| Hood/bonnet a frame                     | 1  |
| Rigid case for hl007100                 | 1  |
| Duck tape 50mm x 50m                    | 1  |
| Self grip pliers with eye               | 1  |
| Pulley with jammer cleat                | 1  |
| Sticky eye                              | 10 |
| Gangway brace                           | 1  |