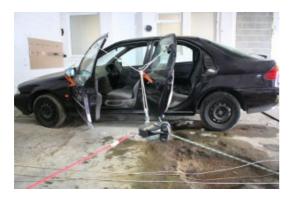

#### ALPHA 6 HOOK AND LINE KIT NSN 1385-99-213-3989

| Karabiner with roller                | 4  |
|--------------------------------------|----|
| Button pusher handle attachment      | 1  |
| Finger pull handle opener attachment | 1  |
| Short screw assembly for clamps      | 1  |
| Diamond tipped window breaker        | 1  |
| Self grip handle lifter              | 1  |
| Button pusher with suction pad       | 1  |
| Key turner                           | 1  |
| Recessed handle lifter               | 1  |
| Tyre clamp                           | 1  |
| Hood/bonnet a frame                  | 1  |
| Rigid case for hl007300              | 1  |
| Duck tape 50mm x 50m                 | 1  |
| Sticky eye                           | 10 |
| , ,                                  |    |