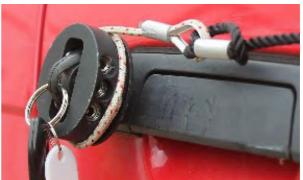

#### ALPHA 6 HOOK AND LINE KIT NSN 1385-99-213-3989

| Karabiner with roller                | 4  |
|--------------------------------------|----|
| Button pusher handle attachment      | 1  |
| Finger pull handle opener attachment | 1  |
| Short screw assembly for clamps      | 1  |
| Diamond tipped window breaker        | 1  |
| Self grip handle lifter              | 1  |
| Button pusher with suction pad       | 1  |
| Key turner                           | 1  |
| Recessed handle lifter               | 1  |
| Tyre clamp                           | 1  |
| Hood/bonnet a frame                  | 1  |
| Rigid case for hl007300              | 1  |
| Duck tape 50mm x 50m                 | 1  |
| Sticky eye                           | 10 |
| , ,                                  |    |

#### NSN 1385-99-979-2427

Karabiner with roller 4 Button pusher handle attachment Finger pull handle opener attachment

| Building door lever handle turner clamp | 1  |
|-----------------------------------------|----|
| Building door knob turner clamp         | 1  |
| Short screw assembly for clamps         | 1  |
| Diamond tipped window breaker           | 1  |
| Self grip handle lifter                 | 1  |
| Button pusher with suction pad          | 1  |
| Key turner                              | 1  |
| Recessed handle lifter                  | 1  |
| Tyre clamp                              | 1  |
| Over hinge eye                          | 2  |
| Under door eye                          | 2  |
| Cavity wall eye                         | 2  |
| Door pusher attachment                  | 1  |
| Cavity wall eye fitting kit             | 1  |
| Hood/bonnet a frame                     | 1  |
| Rigid case for hl007100                 | 1  |
| Duck tape 50mm x 50m                    | 1  |
| Self grip pliers with eye               | 1  |
| Pulley with jammer cleat                | 1  |
| Sticky eye                              | 10 |
| Gangway brace                           | 1  |