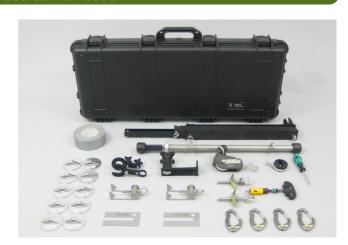

#### NSN 1385-99-184-6338

| Karabiner with roller                   | 4  |
|-----------------------------------------|----|
| Building door lever handle turner clamp | 1  |
| Building door knob turner clamp         | 1  |
| Key turner                              | 1  |
| Over hinge eye                          | 2  |
| Under door eye                          | 2  |
| Cavity wall eye                         | 2  |
| Door pusher attachment                  | 1  |
| Cavity wall eye fitting kit             | 1  |
| Rigid case for hl007200                 | 1  |
| Duck tape 50mm x 50m                    | 1  |
| Pulley with jammer cleat                | 1  |
| Sticky eye                              | 10 |
| Gandway brace                           | 1  |