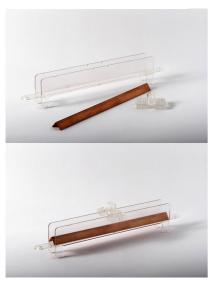

## CUTTING SHAPED CHARGES ITS-2102, ITS-2103, ITS-2104

The cutting shaped charge is in the form of a transparent U-shaped vessel equipped at its base with four supporting legs. Two end blades enable the association, if necessary, of several cutting charges, placed end to end, in order to form an elongated charge.

A cover pierced by a central hole is used as a fuse holder. The latter may be positioned at the center of the charge or at one of its ends, as a function of the desired effect.

A copper wedge is inserted inside the housing to form the shaped charge. Thereof is removable to facilitate the preparation of the load, improving the adhesion of the explosive on copper and facilitate the loading of the explosive.

Made in

France

The shaped charge consists of: 1 body, 1 cover and 1 copper dihedral.

**ITS-2102**: 15 x 150 mm NSN: 1375 14 486 6742

**ITS-2103**: 20 x 150 mm NSN: 1375 14 486 6743

ITS-2104 : 25 x 150 mm NSN : 1375 14 486 6744