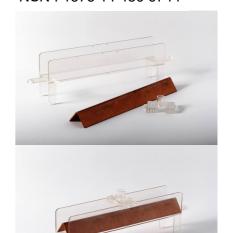

## CUTTING SHAPED CHARGES ITS-2102, ITS-2103, ITS-2104

The cutting shaped charge is in the form of a transparent U-shaped vessel equipped at its base with four supporting legs. Two end blades enable the association, if necessary, of several cutting charges, placed end to end, in order to form an elongated charge.

A cover pierced by a central hole is used as a fuse holder. The latter may be positioned at the center of the charge or at one of its ends, as a function of the desired effect.

A copper wedge is inserted inside the housing to form the shaped charge. Thereof is removable to facilitate the preparation of the load, improving the adhesion of the explosive on copper and facilitate the loading of the explosive.

Made in

France

The shaped charge consists of: 1 body, 1 cover and 1 copper dihedral.

**ITS-2102**: 15 x 150 mm NSN: 1375 14 486 6742

**ITS-2103**: 20 x 150 mm NSN: 1375 14 486 6743

ITS-2104 : 25 x 150 mm NSN : 1375 14 486 6744