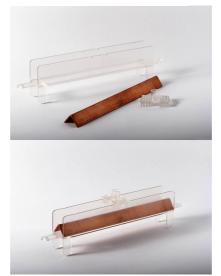

## CUTTING SHAPED CHARGES ITS-2102, ITS-2103, ITS-2104

The cutting shaped charge is in the form of a transparent U-shaped vessel equipped at its base with four supporting legs. Two end blades enable the association, if necessary, of several cutting charges, placed end to end, in order to form an elongated charge.

A cover pierced by a central hole is used as a fuse holder. The latter may be positioned at the center of the charge or at one of its ends, as a function of the desired effect.

A copper wedge is inserted inside the housing to form the shaped charge. Thereof is removable to facilitate the preparation of the load, improving the adhesion of the explosive on copper and facilitate the loading of the explosive.

Made in

France

The shaped charge consists of: 1 body, 1 cover and 1 copper dihedral.

**ITS-2102**: 15 x 150 mm NSN: 1375 14 486 6742

**ITS-2103**: 20 x 150 mm NSN: 1375 14 486 6743

ITS-2104 : 25 x 150 mm NSN : 1375 14 486 6744