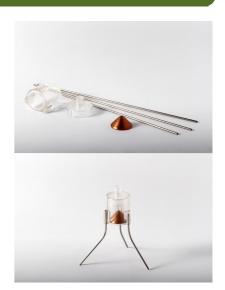

## **PENETRATING SHAPED CHARGE ITS-2101**

The 25 mm penetrating shaped charge **ITS-2101** (NSN 1375 14 486 6741) is in the form of a transparent cup provided at its base with three receptacles for receiving three support legs.

A cover pierced by a central hole is used as a fuse holder, allowing the nominal operation of the shaped charge. It closes the upper part of the shaped charge.

A copper cone is inserted inside the housing to form the shaped charge. It is removable to facilitate the preparation of the charge and the explosive loading of the latter.

The shaped charge consists of : 1 body, 1 cover, 1 copper cone and 3 feet.